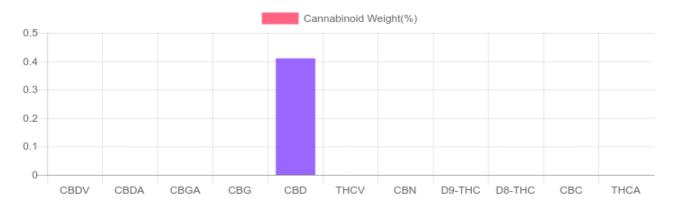

## Sample

N/D D9-THC 0.410% Total CBD

## **Cannabinoids Test**

SHIMADZU INTEGRATED UPLC-PDA

GSL SOP 400 **UPLOADED**: 02/25/2021 11:26:51

| Cannabinoids       | LOQ    | weight(%) | mg/g  |
|--------------------|--------|-----------|-------|
| D9-THC             | 10 PPM | N/D       | N/D   |
| THCA               | 10 PPM | N/D       | N/D   |
| CBD                | 10 PPM | 0.410%    | 4.099 |
| CBDA               | 20 PPM | N/D       | N/D   |
| CBDV               | 20 PPM | N/D       | N/D   |
| CBC                | 10 PPM | N/D       | N/D   |
| CBN                | 10 PPM | N/D       | N/D   |
| CBG                | 10 PPM | N/D       | N/D   |
| CBGA               | 20 PPM | N/D       | N/D   |
| D8-THC             | 10 PPM | N/D       | N/D   |
| THCV               | 10 PPM | N/D       | N/D   |
| TOTAL D9-THC       |        | N/D       | N/D   |
| TOTAL CBD*         |        | 0.410%    | 4.099 |
| TOTAL CANNABINOIDS |        | 0.410%    | 4.099 |